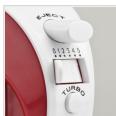

## **DESCRIPTION**

SB02 Girmi is a powerful 170 watt electric mixer, compact and durable, perfect for all your needs in the kitchen. Lightweight and easy to handle, it features 5 working speeds that are ideal for both mixing ingredients and emulsifying and whipping egg whites. Equipped with hooks for kneading and beaters for emulsifying, the hand mixer SB02 will save your valuable time in the kitchen!