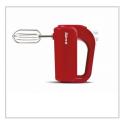

## **DESCRIPTION**

SB02 Girmi is a powerful 170 watt electric mixer, compact and durable, perfect for all your needs in the kitchen. Lightweight and easy to handle, it features 5 working speeds that are ideal for both mixing ingredients and emulsifying and whipping egg whites. Equipped with hooks for kneading and beaters for emulsifying, the hand mixer SB02 will save your valuable time in the kitchen!