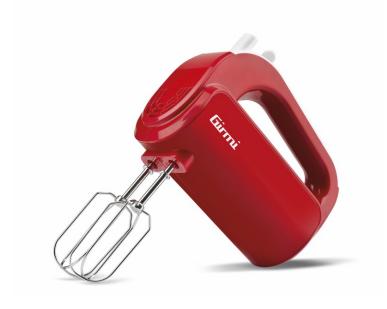

## **DESCRIPTION**

SB02 Girmi is a powerful 170 watt electric mixer, compact and durable, perfect for all your needs in the kitchen. Lightweight and easy to handle, it features 5 working speeds that are ideal for both mixing ingredients and emulsifying and whipping egg whites. Equipped with hooks for kneading and beaters for emulsifying, the hand mixer SB02 will save your valuable time in the kitchen!